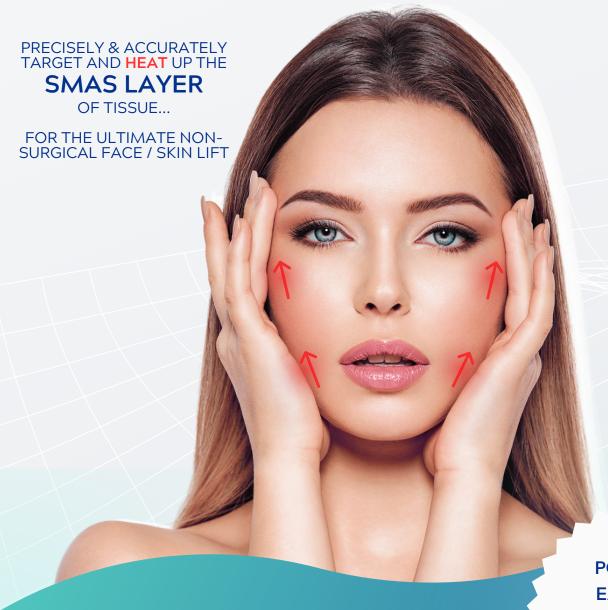

## TREATMENT SPECS & PRINCIPLES

MICRO & MACRO HIGH ULTRASOUND SYSTEM

Offer your clients the most powerful

### SIZE OF CARTRIDGE

Face: 1.5mm, 2.0mm, 3.0mm & 4.5mm Body: 6.0mm, 9.0mm & 13mm

11D High Intensity Focused Ultrasound (HIFU) uses focused ultrasound energy to target a specific layer in the skin called the Superficial Musculoaponeurotic System (SMAS). This is the same layer that surgeons usually address during cosmetic surgeries like facelifts to tighten and lift the skin. HIFU is a non-invasive or minimally invasive procedure that stimulates collagen production and helps tighten and rejuvenate the skin.

#### LIFT

The handle promotes contraction and regeneration of collagen.

Reducing wrinkles around the forehead, eyes, mouth, and body.

Lifting and tightening the skin on both cheeks.

Significantly reduce fine lines & wrinkles - whilst lifting and rejuvenating skin and promoting new collagen & elastin.

Improving the jawline, jowls and reducing sagging.

Tightening skin tissue on the forehead and lifting eyebrow lines.

Enhancing skin complexion, resulting in delicate and radiant skin.

Can be combined with beauty injections like hyaluronic acid and collagen to address additional signs of aging.

Removing neck wrinkles and preventing neck aging.

Powerful, safe & accurately targeting depths of SMAS, tissue & skin fibres on all treatment areas.