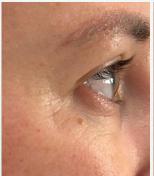

Full face treatment

Crows feet & under eye lines

My clients have noticed significant and immediate visual differences immediately after one session of 11D HIFU skin tightening treatment and the results will continue to improve over 12 weeks. Jowls are lifted and under eye lines and wrinkles are greatly improved and smoothed. I'm so happy with this machines results.

- Charlotte @ Sweet Chanice Beauty