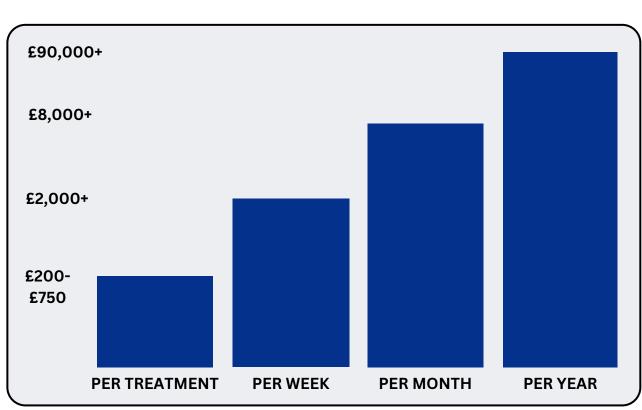

TREAT YOUR CLIENTS TO THE BEST FACE, NECK & BODY SKIN TIGHTENING TREATMENT

POTENTIAL EARNINGS:

£200-£750 PER HOUR!

# POTENTIAL EARNINGS ARE HIGH!