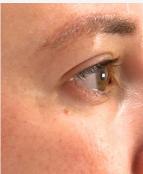

Full face treatment

Crows feet & under eye lines

My clients have noticed significant and immediate visual differences immediately after one session of 11D HIFU skin tightening treatment and the results will continue to improve over 12 weeks. Jowls are lifted and under eye lines and wrinkles are greatly improved and smoothed. I'm so happy with this machines results.

- Charlotte @ Sweet Chanice Beauty