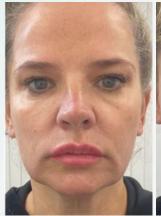

Full face treatment

Crows feet & under eye lines

My clients have noticed significant and immediate visual differences immediately after one session of 11D HIFU skin tightening treatment and the results will continue to improve over 12 weeks. Jowls are lifted and under eye lines and wrinkles are greatly improved and smoothed. I'm so happy with this machines results.

- Charlotte @ Sweet Chanice Beauty