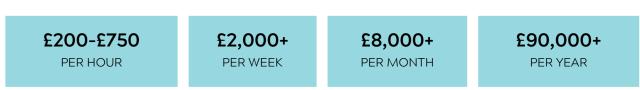

TREAT YOUR CLIENTS TO THE BEST FACE, NECK & BODY SKIN TIGHTENING TREATMENT

POTENTIAL EARNINGS:

£200-£750 PER HOUR!

# POTENTIAL EARNINGS ARE HIGH!