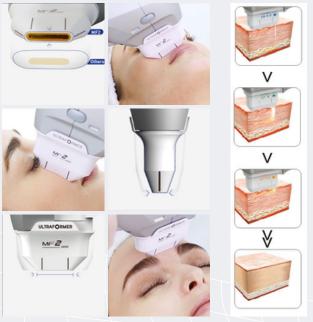

### SIZE OF CARTRIDGE

Face: 1.5mm, 2.0mm, 3.0mm & 4.5mm Body: 6.0mm, 9.0mm & 13mm

11D High Intensity Focused Ultrasound (HIFU) uses focused ultrasound energy to target a specific layer in the skin called the Superficial Musculoaponeurotic System (SMAS). This is the same layer that surgeons usually address during cosmetic surgeries like facelifts to tighten and lift the skin. HIFU is a non-invasive or minimally invasive procedure that stimulates collagen production and helps tighten and rejuvenate the skin.

### 4.5MM DEPTH FIBER FASCIA LAYER

Forms thermal solidification in the SMAS Layer.

### 3.0MM DEEP UNDER THE DERMIS

Forms thermal solidification in the Dermis Layer.

#### 1.5MM DEEP IN THE DERMIS

Thermal freezing point on the Upper Layer.