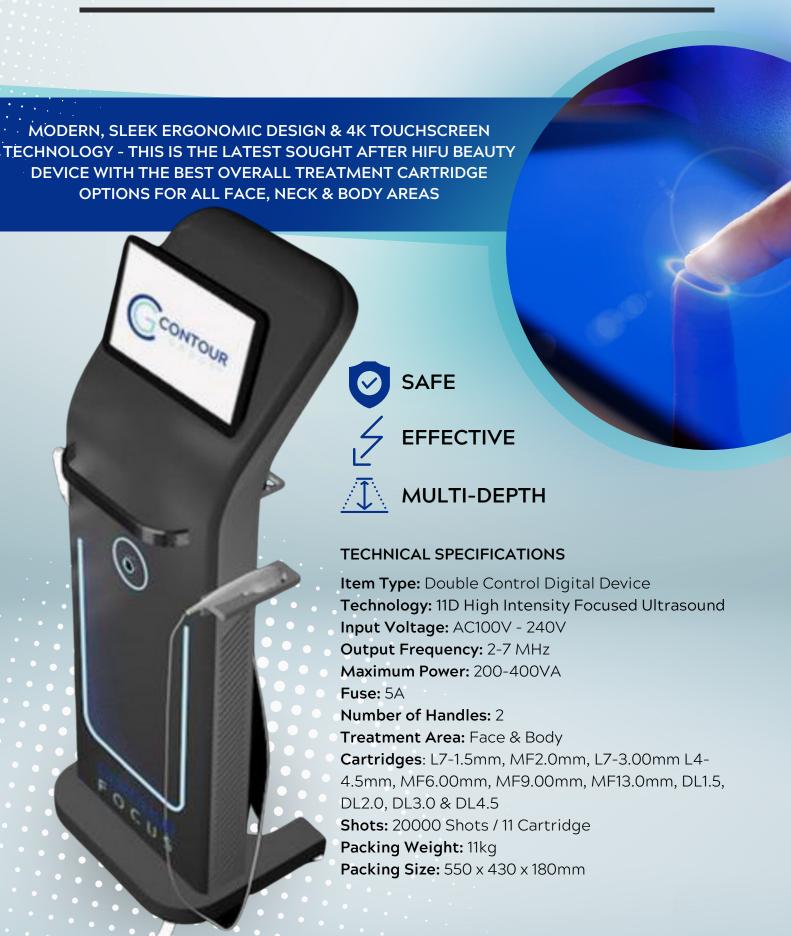

### 11D HIFU TREATMENT

WITH 11 BESPOKE GERMAN DESIGNED & PRODUCED HIFU CARTRIDGES TO TARGET ALL EYE, FOREHEAD & MOUTH WRINKLES + FULL FACE, JOWL, BECK AND BODY AREAS.

### SIZE OF CARTRIDGE

Face: 1.5mm, 2.0mm, 3.0mm & 4.5mm Body: 6.0mm, 9.0mm & 13mm

11D High Intensity Focused Ultrasound (HIFU) uses focused ultrasound energy to target a specific layer in the skin called the Superficial Musculoaponeurotic System (SMAS). This is the same layer that surgeons usually address during cosmetic surgeries like facelifts to tighten and lift the skin. HIFU is a non-invasive or minimally invasive procedure that stimulates collagen production and helps tighten and rejuvenate the skin.

## TREATMENT SPECS & PRINCIPLES

MICRO & MACRO HIGH ULTRASOUND SYSTEM

Offer your clients the most powerful