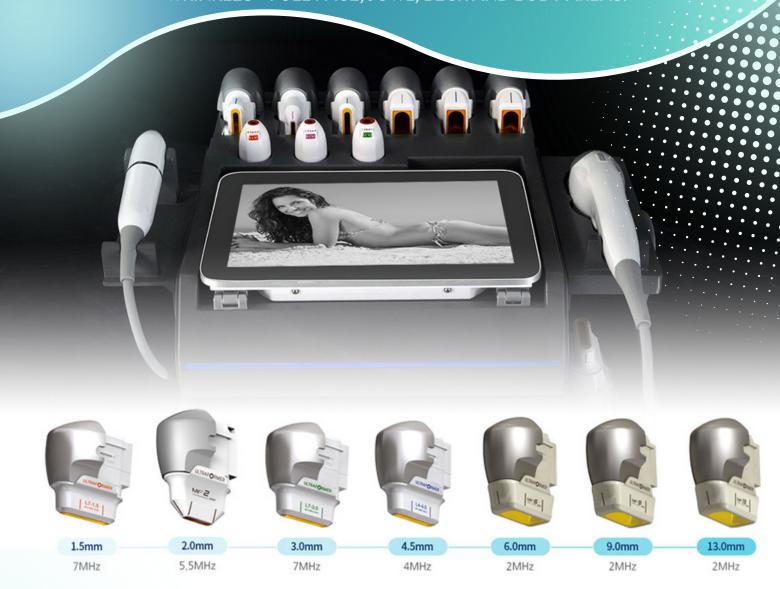

### 11D HIFU TREATMENT

WITH 11 BESPOKE GERMAN DESIGNED & PRODUCED HIFU CARTRIDGES TO TARGET ALL EYE, FOREHEAD & MOUTH WRINKLES + FULL FACE, JOWL, BECK AND BODY AREAS.

### SIZE OF CARTRIDGE

Face: 1.5mm, 2.0mm, 3.0mm & 4.5mm Body: 6.0mm, 9.0mm & 13mm

11D High Intensity Focused Ultrasound (HIFU) uses focused ultrasound energy to target a specific layer in the skin called the Superficial Musculoaponeurotic System (SMAS). This is the same layer that surgeons usually address during cosmetic surgeries like facelifts to tighten and lift the skin. HIFU is a non-invasive or minimally invasive procedure that stimulates collagen production and helps tighten and rejuvenate the skin.