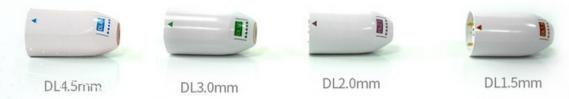

### 11D HIFU TREATMENT

WITH 11 BESPOKE GERMAN DESIGNED & PRODUCED HIFU CARTRIDGES TO TARGET ALL EYE, FOREHEAD & MOUTH WRINKLES + FULL FACE, JOWL, BECK AND BODY AREAS.

### SIZE OF CARTRIDGE

Face: 1.5mm, 2.0mm, 3.0mm & 4.5mm Body: 6.0mm, 9.0mm & 13mm

11D High Intensity Focused Ultrasound (HIFU) uses focused ultrasound energy to target a specific layer in the skin called the Superficial Musculoaponeurotic System (SMAS). This is the same layer that surgeons usually address during cosmetic surgeries like facelifts to tighten and lift the skin. HIFU is a non-invasive or minimally invasive procedure that stimulates collagen production and helps tighten and rejuvenate the skin.