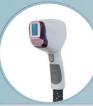

# SLEEK, ATTRACTIVE & MODERN DESIGN SHELL

The popular Contour Dio-Ice is a state-of-the-art Laser Hair Removal machine, which provides an eye catching and elegant addition to any beauty clinic or salon.

Premium quality design and construction is joined with the world's most durable and reliable laser components.

Making this device not only affordable, but also reliable with exceptional performance driven results for your clients.