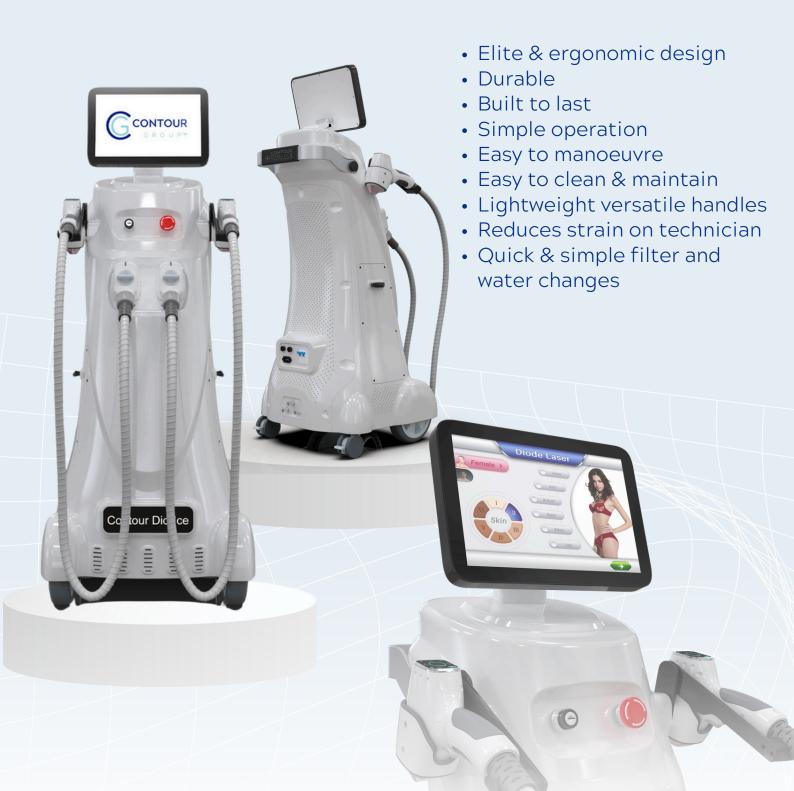

# SLEEK, ATTRACTIVE & MODERN DESIGN SHELL

The popular Contour Dio-Ice is a state-of-the-art Laser Hair Removal machine, which provides an eye catching and elegant addition to any beauty clinic or salon.

Premium quality design and construction is joined with the world's most durable and reliable laser components.

Making this device not only affordable, but also reliable with exceptional performance driven results for your clients.

#### **BUILT TO LAST**

Highest specification components and Integrated TEC crystal cooling system, ensures the device can be used continuously for long periods without compromising machine operation or client results