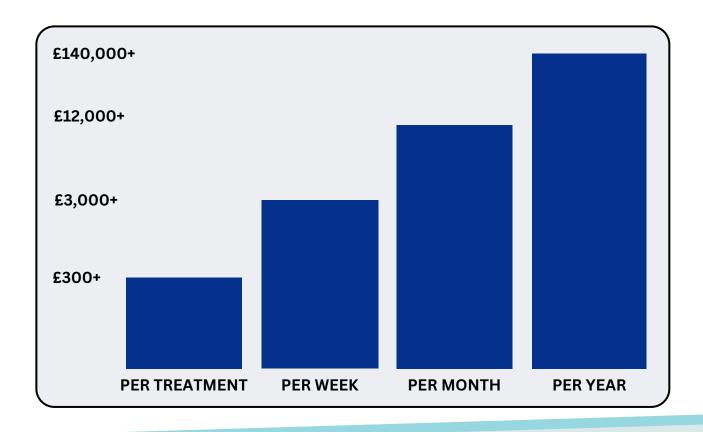

# POTENTIAL EARNINGS ARE HIGH!

£300+ PER HOUR **£3,000+** PER WEEK

**£12,000+** PER MONTH

£140,000+

Rachel Manterfield purchased our Contour Dio-Ice, 2 handle LHR Device in February 2022 @LoveLaserHairRemoval This lasering is nuts!!!
It's not even 2pm & I've
took £2000! (And I've
had a break) Thank you
so much for this
opportunity.