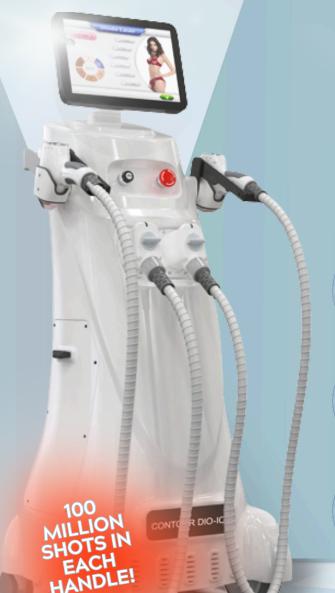

# **EXPLORE THE BENEFITS**

- ★ 4 WAVELENGTHS · 755 ALEXANDRITE · 808 DIODE · 940 INFRARED Nm · 1064 ND YAG
- CE & FDA APPROVED DEVICE
- ★ 2 HANDLES WITH SMALL & LARGE SPOT SIZES CONVENIENT FOR ALL TREATMENT AREAS
- PLUS ADDITIONAL FACIAL TIP ATTACHMENT FOR SMALLER & INTIMATE AREAS
- \* 100 MILLION SHOTS IN EACH HANDLE!
- ★ CRYSTAL FREEZE ICE COOLING TECHNOLOGY FOR PAINLESS TREATMENTS
- ❖ INTEGRATED COOLING SYSTEM FOR CONTINUOUS UNINTERRUPTED TREATMENT USE
- \* 10 hz PULSE SPEED FOR SUPER FAST TREATMENT TIMES
- ★ SUITABLE FOR ALL SKIN TYPES (EVEN TREATS THE DARKEST PHOTO TYPES SAFELY)
- \* TREATS ALL HAIR COLOURS AT DIFFERENT STAGES OF HAIR GROWTH FOR OPTIMUM RESULTS
- \* 4K TOUCHSCREEN TECHNOLOGY (12.4 INCH LCD SCREEN) PLUS LCD SCREENS ON HANDLES TO CHANGE SETTINGS
- \* AMERICAN COHERENT LASER BEAMS