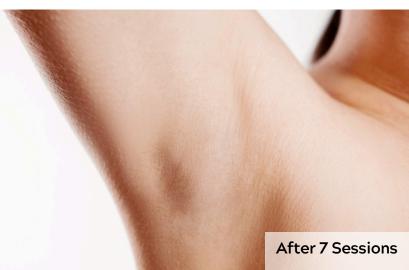

Contour Dio-Ice treats all skin types and areas safely and effectively, with the fewest number of treatments. The laser emits near-infrared laser light that is absorbed by the melanin located in the hair follicle. The laser is pulsed for only a fraction of a second. The duration of each pulse is long enough to damage the follicle, without damaging the surrounding tissue.

It offers the ability to treat with high efficiency and comfort. 6-10 sessions minimum (spaced 4-8 weeks apart), are required in order to completely remove hair, with annual maintenance treatment sessions to keep the hair gone. Some patients report no further hair growth after only 6-8 sessions. Lighter hair types or particularly dense, coarse hair types may require 8-12 sessions.